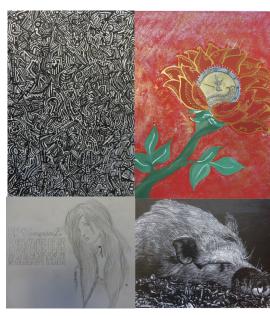

### **Art Contest**

Artists are invited to create an original piece of 2-D art inspired by their personal reading experience, whether it be a re-working of a book cover, a depiction of a scene from a favorite book, or a character portrait.