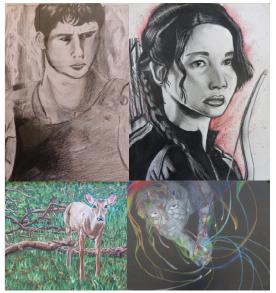

### **Art Contest**

Artists are invited to create an original piece of 2-D art inspired by their personal reading experience, whether it be a re-working of a book cover, a depiction of a scene from a favorite book, or a character portrait.