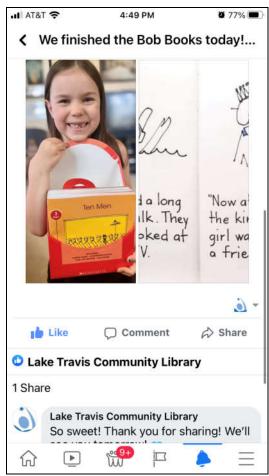

# **Patron Comments**

- On June 9, the Warren Family said they were so grateful for our Recommended Reads service during Covid quarantine. They said that our service helped them find a ton of new series that they LOVE! It was so kind of them to mention it!
- After Dinosaur George's program on June 10, Holly said: We could not believe our 4 year old stayed the whole Zoom call and was engaged the entire duration! Cartoons don't even hold his attention that long! We are loving these weekly summer programs! He feels special signing into his weekly "meetings." Thanks for putting these on! We're already signed up for next week!

The above was shared on social media on June 10.

From Holly after Singing Zoologist Lucas Miller's performance on June 17: Thanks again for another great weekly program! Here's Julian completely engaged again yesterday. He loves his weekly Zoom meeting. I think he feels just like Mom and Dad taking meetings for work.