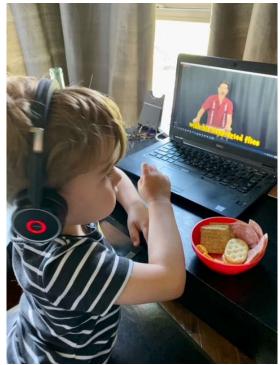

The above was shared on social media on June 10.

From Holly after Singing Zoologist Lucas Miller's performance on June 17: Thanks again for another great weekly program! Here's Julian completely engaged again yesterday. He loves his weekly Zoom meeting. I think he feels just like Mom and Dad taking meetings for work.