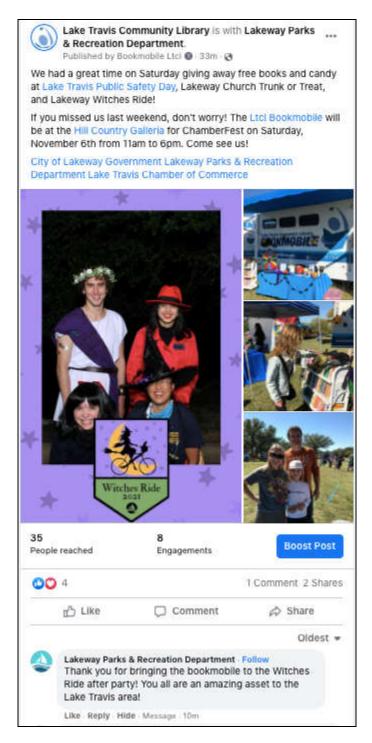

# Outreach News from Karen B.

• The bookmobile attended four outreach events in the past few weeks: Public Safety Day; Lakeway Church Trunk or Treat; City of Lakeway Witches Ride; ChamberFest at the Galleria. Library staff and volunteers enjoyed promoting the library to almost 1,700 visitors and giving away almost 1,000 donated books! Special thanks to Raj,

Gabe, Karen Scott, Morgan, Patsy Bellerby, Mary Lois Recio, and Hannah Moutran for staffing and volunteering these great community events! Thanks to all library staff for supporting the outreach events at the MAIN library also!