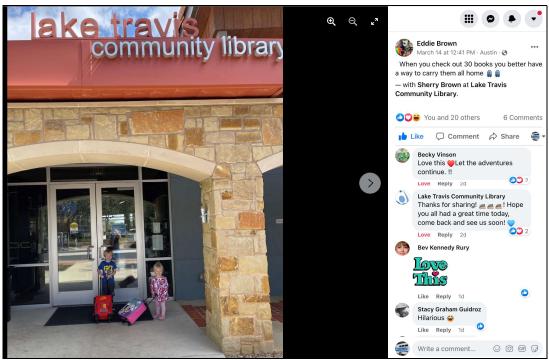

Patron Eddie Brown posted a picture on Facebook saying, "When you check out 30 books you better have a way to carry them all home" and the kids are pictured in front of the library with luggage!