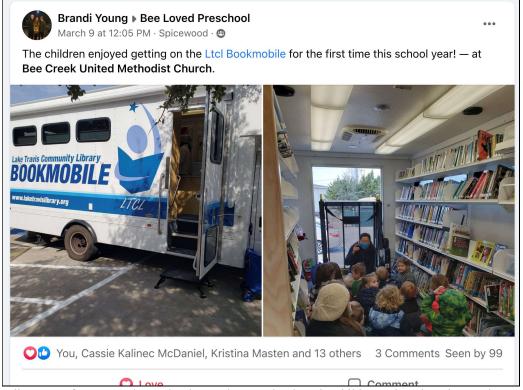

Morgan McMillian 3/16/2022

Brandi Young of Bee Loved Preschool posted to Facebook, "The children enjoyed getting on the LTCL Bookmobile for the first time this year!" with a picture of Karen B. during story time.