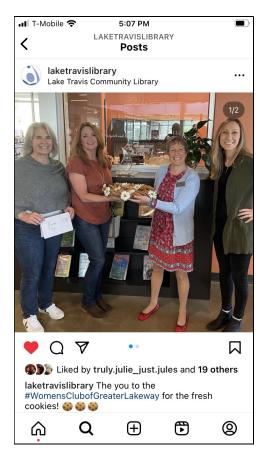

Community Impact published the article 'Lake Travis-Westlake libraries expand to keep up with change' and our bookstore is the featured photo!

The Galloping Gourmets of the Women's Club of Greater Lakeway brought cookies to the library earlier this month!