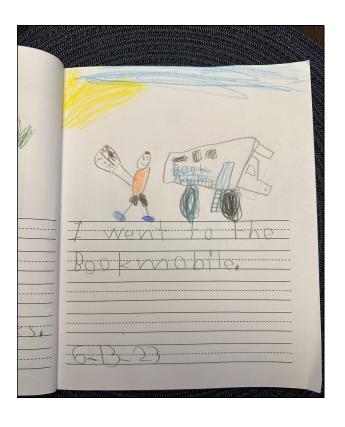

Morgan McMillian 6/21/2023

Former preschool bookmobile patron Carson got to visit the Bookmobile at Summer Squires on June 13th and he was so excited. He said "they knew who I was!" He has been doing a summer journal each day, see image.