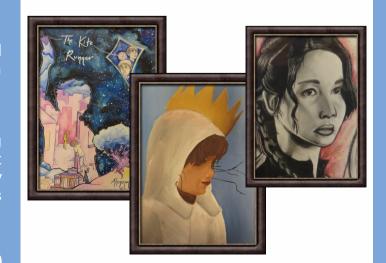

# ART CONTEST

Artists are invited to create an original piece of 2-D art inspired by their personal reading experiences, whether it be a re-working of a book cover, a depiction of a scene from a favorite book, or a character portrait.